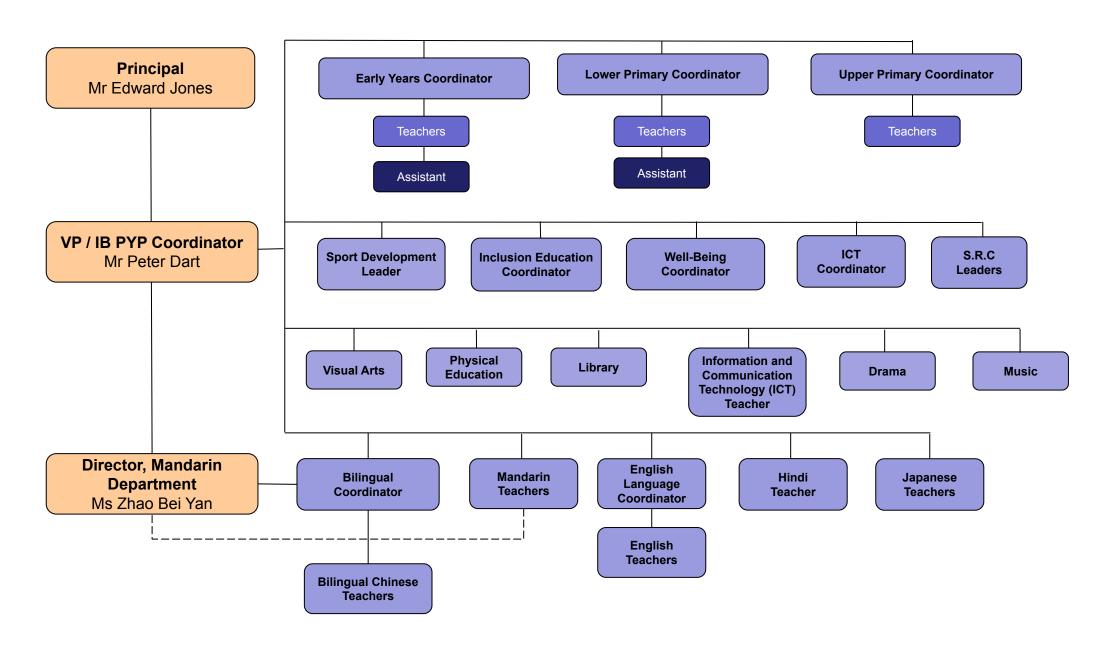

## **EtonHouse International School Organisation Chart**



# **EtonHouse International School – Senior Management Team**



#### **Senior Management Team (10)**

Mr Edward Jones (Chair)
Mr Peter Dart
Mr Royston Lim
Ms Eileen Loh Sheve Wee
Ms Jacqueline Pereira
Ms Mildred Tan
Ms Zhao Beiyan
Ms Stephanie Hosoi
Mr Winston Tan

### **EtonHouse International School – Parent Liaison Office Chart**



EtonHouse International School – Operational Support Chart
----- Administration, General Office & ICT



### **EtonHouse International School Accounts Office Chart**



### **EtonHouse International School Broadrick Kitchen Chart**



#### **EtonHouse International School Academic Office Chart**



# **EtonHouse International School Operations and Facilities Chart**