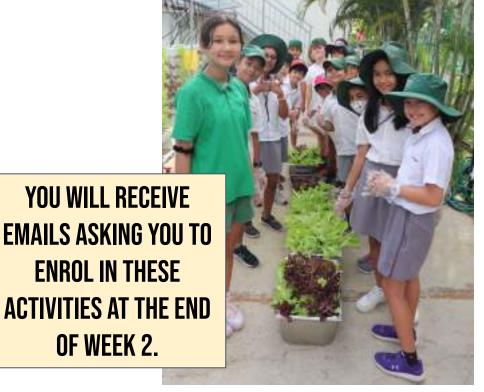

## AFTER SCHOOL ACTIVITIES

#### Last year included;

- Football
- Rugby
- Swimming
- Yoga
- Hip Hop Dancing
- Mindfulness
- Lego Engineering
- Technology in Gaming
- Chinese Calligraphy
- Photography
- Newsletter Journalists
- and more....