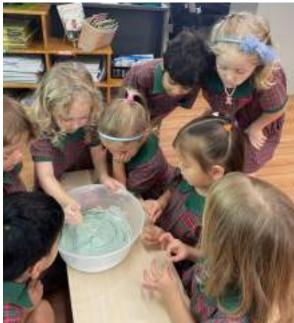

## **Transdisciplinary Approach**

Our teaching approach is a combination of 3 different approaches. The most common lessons are Transdisciplinary where we will teach concepts and outcomes from multiple subjects through 1 learning experience.

#### For example;

A survey about how we travel to school involves;

- English communication skills to write & ask questions.
- Maths to tally and represent the data we collect
- Social Studies to analyse the data to make conclusions about different transport systems used in our community.

#### Multiple ingredients. Mixing, folding & cooking required.

using a central theme to teach learning experiences and inquiries that require learners to use knowledge and skills from multiple subjects.

Students are required to use multiple disciplines (subjects) to show understanding of a concept or central idea.

very very tastyl